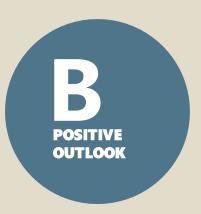

### **B RATING**

S&P has affirmed 'B' rating and **revised outlook to Positive**. Fitch has affirmed 'B' rating with Stable outlook and rated the Bonds 'B+'.