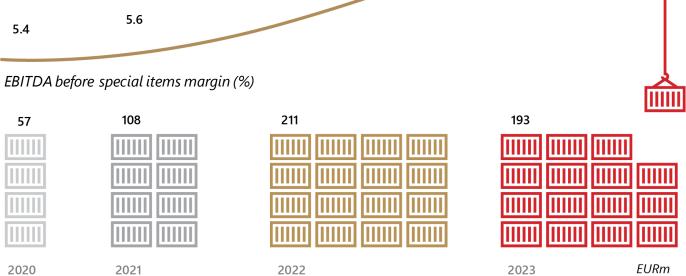

### **SOLID EBITDA\***

In 2023, SGL Group leveraged on its diverse business model and accomplished an EBITDA\* of EUR 193m compared to the all-time high of EUR 211m in 2022.

\*Before special items