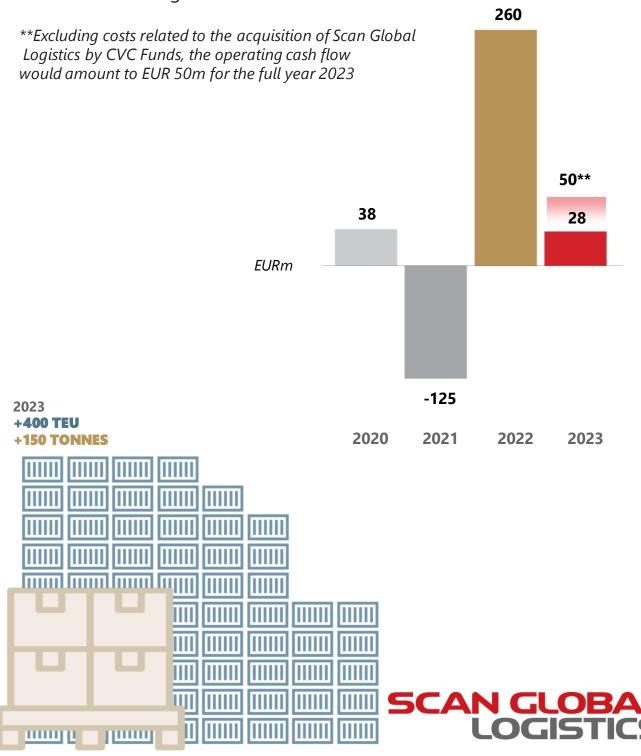

### **SOLID EBITDA\***

In 2023, SGL Group leveraged on its diverse business model and accomplished an EBITDA\* of EUR 193m compared to the all-time high of EUR 211m in 2022.

\*Before special items

### **STEADY VOLUMES**

Despite the challenging macro- and geopolitical environment, SGL Group was able to maintain ocean freight volumes on par with 2022 through solid ocean performance. Air freight volume experienced solid growth compared to 2020/2021 and only declined 12% compared to 2022 as there was a significant shift from ocean volumes to air freight volumes due to high ocean freight rates.

The development in TEU (Twenty-foot Equivalent Unit) and Tonnes shown below are all reflected in thousands.

### **OPERATING CASH FLOW**

The operating cash flow amounted to positive EUR 28m in 2023 despite the challenging environment, following the record year 2022. The operating cash flow in 2023 was negatively impacted by the acquisition of the SGL Group, the development in net working capital and effect of increased financing of bonds.