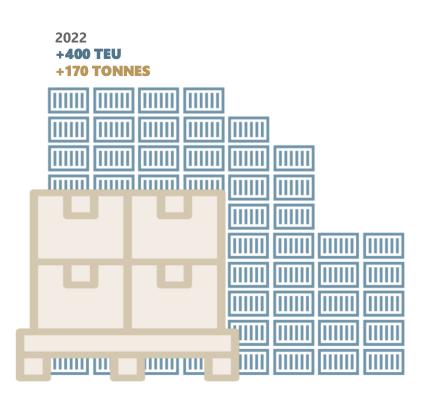

### **STEADY VOLUMES**

Despite the challenging macro- and geopolitical environment, SGL Group was able to maintain ocean freight volumes on par with 2022 through solid ocean performance. Air freight volume experienced solid growth compared to 2020/2021 and only declined 12% compared to 2022 as there was a significant shift from ocean volumes to air freight volumes due to high ocean freight rates.

The development in TEU (Twenty-foot Equivalent Unit) and Tonnes shown below are all reflected in thousands.