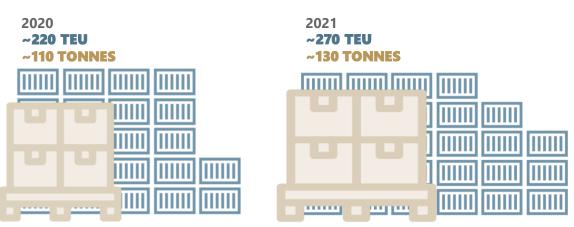

### **STEADY VOLUMES**

Despite the challenging macro- and geopolitical environment, SGL Group was able to maintain ocean freight volumes on par with 2022 through solid ocean performance. Air freight volume experienced solid growth compared to 2020/2021 and only declined 12% compared to 2022 as there was a significant shift from ocean volumes to air freight volumes due to high ocean freight rates.

The development in TEU (Twenty-foot Equivalent Unit) and Tonnes shown below are all reflected in thousands.