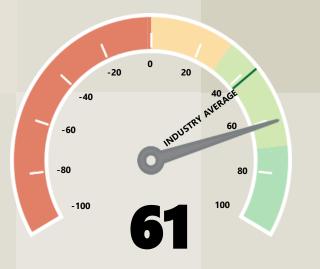

### NET PROMOTER SCORE

SGL achieved a best-in-class NPS score of 61 in 2023 compared to both mid-marked peers and largest freight forwarders. This is an improvement from the score of 53 in 2022.