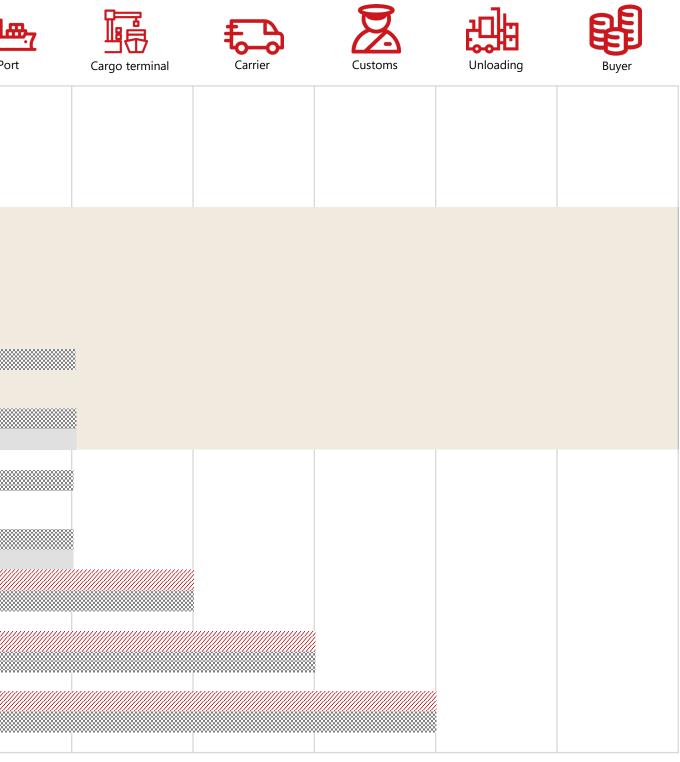

## **INCOTERMS 2020**

|     |                                 | Seller             | Customs | Loading | Carrier    | Cargo terminal | Port | Transport  | Por |
|-----|---------------------------------|--------------------|---------|---------|------------|----------------|------|------------|-----|
| EXW | Ex works                        |                    |         |         |            |                |      |            |     |
| FCA | Free Carrier                    |                    |         |         |            |                |      |            |     |
| FAS | Free alongside ship             |                    |         |         |            |                |      | "          |     |
| FOB | Free on board                   |                    |         |         |            |                |      |            |     |
| CFR | Cost on freight                 |                    |         |         |            |                |      |            |     |
| CIF | Cost, insurance & freight       | In seller's option |         |         |            |                |      | Obligation |     |
| СРТ | Carriage paid to                |                    |         |         |            |                |      |            |     |
| CIP | Carriage &<br>Insurance paid to | In seller's option |         |         |            |                |      | Obligation |     |
| DPU | Delivered unloaded              |                    |         |         |            |                |      |            |     |
| DAP | Delivered at place              |                    |         |         |            |                |      |            |     |
| DDP | Delivered duty paid             |                    |         |         |            |                |      |            |     |
|     |                                 | RISK               |         | SURANCE | SEAFREIGHT | NEW TERM       |      |            |     |